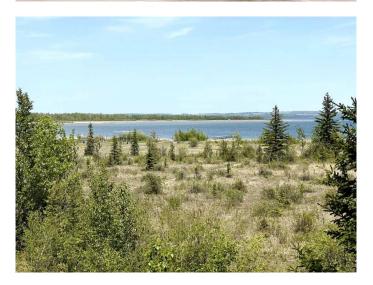

### \$429,000

0 Bedroom, 0.00 Bathroom, Land on 2.41 Acres

Brownlows Landing, Rural Lacombe County, Alberta

Discover your ultimate lakefront lifestyle with this incredibly rare 2.4 acre parcel in coveted Brownlow's Landing community on Gull Lake. Â This double-sized lot is the largest lot in the subdivision! Located on a quiet, dead-end road with only local traffic, along with a tranquil shoreline, this lot offers stunning, unobstructed views of scenic Gull Lake. A This undiscovered Central Alberta holiday destination features sandy, southern beaches and abundant recreational opportunities conveniently located between Edmonton and Calgary and is a prime location for a year-round residence or vacation retreat. The property is conveniently equipped with an existing potable well, power on-site, and a conventional septic tank. Natural gas and fibre optics are accessible at the property line. There are two sheds, the larger has a new roof, power, built-in metal shelving, a work bench, tools and plenty of room for your quad, ride-on lawnmower or snowmobile. Â The oversize deck is perfect for BBQ's and the charming rock staircase from the 1920's leads to the lower portion of the property where the wild strawberries will lead you to your new beachfront property for some swimming and relaxation. Natural beauty surrounds you with mature saskatoon and raspberry bushes, and panoramic lake vistas from your future front door. The perfect place

#### **Exterior**

Exterior Features Storage, RV Hookup

Lot Description Lake, Views, Fruit Trees/Shrub(s), Orchard(s), Waterfront