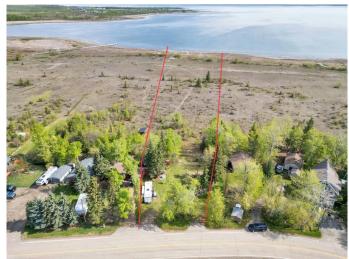

### \$429,000

0 Bedroom, 0.00 Bathroom, Land on 2.41 Acres

Brownlows Landing, Rural Lacombe County, Alberta

Discover your ultimate lakefront lifestyle with this incredibly rare 2.4 acre parcel in coveted Brownlow's Landing community on Gull Lake. Â This double-sized lot is the largest lot in the subdivision! Located on a quiet, dead-end road with only local traffic, along with a tranquil shoreline, this lot offers stunning, unobstructed views of scenic Gull Lake. A This undiscovered Central Alberta holiday destination features sandy, southern beaches and abundant recreational opportunities conveniently located between Edmonton and Calgary and is a prime location for a year-round residence or vacation retreat. The property is conveniently equipped with an existing potable well, power on-site, and a conventional septic tank. Natural gas and fibre optics are accessible at the property line. There are two sheds, the larger has a new roof, power, built-in metal shelving, a work bench, tools and plenty of room for your quad, ride-on lawnmower or snowmobile. Â The oversize deck is perfect for BBQ's and the charming rock staircase from the 1920's leads to the lower portion of the property where the wild strawberries will lead you to your new beachfront property for some swimming and relaxation. Natural beauty surrounds you with mature saskatoon and raspberry bushes, and panoramic lake vistas from your future front door. The perfect place

## **Community Information**

Address 296, 40422 Range Road 10

Subdivision Brownlows Landing

City Rural Lacombe County

County Lacombe County

Province Alberta
Postal Code T0C 0J0