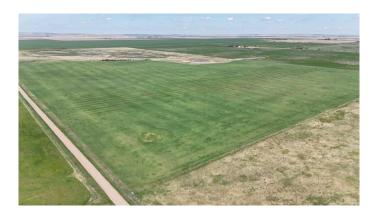

#### \$780,000

0 Bedroom, 0.00 Bathroom, Land on 160.00 Acres

NONE, Rural Vulcan County, Alberta

Here's your chance to own a full quarter section in a great location between Champion and Clear Lake! 160 acres of opportunity waiting for the right buyer. With approximately 120 acres currently cultivated and seeded to fall rye, around 4 acres with trees, and the balance in native grass and pasture, this undivided parcel offers both productivity and natural beauty. The land is fully fenced with four-strand barbed wire and features two separate access points off Range Road 243. Gently rolling slopes and big Alberta skies create the perfect setting, and on clear days, you'II be treated to mountain views that stretch across the horizon. Whether you're looking to expand your farming operation, diversify your investment portfolio, or carve out a homestead with plenty of room to grow, this versatile piece of land is well worth a look.