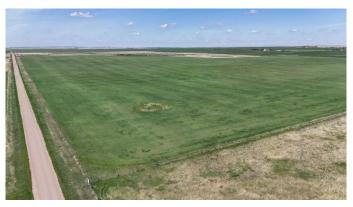

#### \$780,000

0 Bedroom, 0.00 Bathroom, Land on 160.00 Acres

NONE, Rural Vulcan County, Alberta

Here's your chance to own a full quarter section in a great location between Champion and Clear Lake! 160 acres of opportunity waiting for the right buyer. With approximately 120 acres currently cultivated and seeded to fall rye, around 4 acres with trees, and the balance in native grass and pasture, this undivided parcel offers both productivity and natural beauty. The land is fully fenced with four-strand barbed wire and features two separate access points off Range Road 243. Gently rolling slopes and big Alberta skies create the perfect setting, and on clear days, you'II be treated to mountain views that stretch across the horizon. Whether you're looking to expand your farming operation, diversify your investment portfolio, or carve out a homestead with plenty of room to grow, this versatile piece of land is well worth a look.