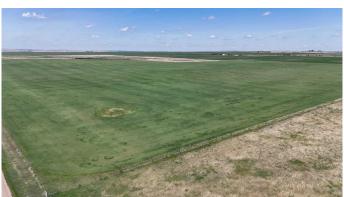

#### \$780,000

0 Bedroom, 0.00 Bathroom, Land on 160.00 Acres

NONE, Rural Vulcan County, Alberta

Here's your chance to own a full quarter section in a great location between Champion and Clear Lake! 160 acres of opportunity waiting for the right buyer. With approximately 120 acres currently cultivated and seeded to fall rye, around 4 acres with trees, and the balance in native grass and pasture, this undivided parcel offers both productivity and natural beauty. The land is fully fenced with four-strand barbed wire and features two separate access points off Range Road 243. Gently rolling slopes and big Alberta skies create the perfect setting, and on clear days, you'II be treated to mountain views that stretch across the horizon. Whether you're looking to expand your farming operation, diversify your investment portfolio, or carve out a homestead with plenty of room to grow, this versatile piece of land is well worth a look.