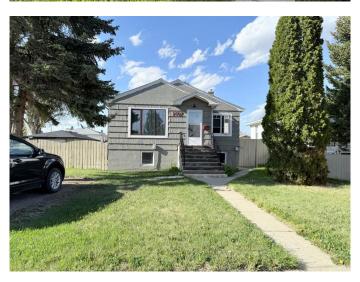

# \$359,000 - 1407 6a Avenue N, Lethbridge

MLS® #A2219445

# \$359,000

3 Bedroom, 2.00 Bathroom, 916 sqft Residential on 0.12 Acres

Westminster, Lethbridge, Alberta

This super cute and well maintained bungalow has 2 bedrooms on the main level and a 1 bedroom illegal basement suite which was rented as an Airbnb. Updates over the years include windows, paint flooring, roof, furnace, and HWT. The fully fenced yard is partitioned off for the upper and lower suite privacy. There is lots of off street parking including a double pad which is accessed from the back alley. Located in a quiet street close to schools and shopping. This home has excellent potential for extra rental revenue. Book you showing with a Realtor today.

#### **Amenities**

Parking Spaces 3

Parking Alley Access, Off Street, See Remarks