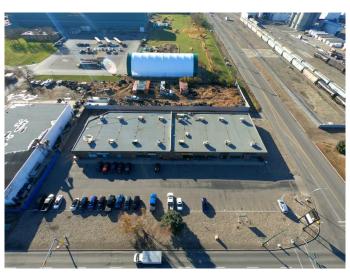

## \$2,600,000

0 Bedroom, 0.00 Bathroom, Commercial on 1.33 Acres

Anderson Industrial Park, Lethbridge, Alberta

The subject property is located in a busy strip plaza (20,903 SF on 1.33 acres) with exposure to 16,800 VPD+ along 5th

Avenue North, essentially the "gateway― to the industrial parks. The property has easy access via 5th Ave N, from

Mayor Magrath Drive North and 43rd Street North. The current owner has made it a priority to complete the

regularly required building maintenance, including regularly replacing HVAC rooftop units (RTUs). The site has

a large parking lot with 50+ stalls and tenants can utilize both unit signage and streetside pylon signage.

## **Amenities**

Amenities Parking, Visitor Parking

Parking Spaces 50