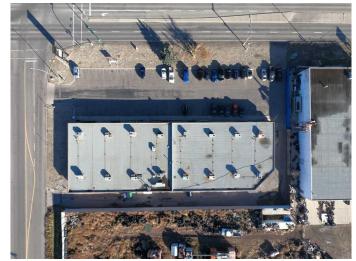

## \$2,600,000

0 Bedroom, 0.00 Bathroom, Commercial on 1.33 Acres

Anderson Industrial Park, Lethbridge, Alberta

The subject property is located in a busy strip plaza (20,903 SF on 1.33 acres) with exposure to 16,800 VPD+ along 5th

regularly required building maintenance, including regularly replacing HVAC rooftop units (RTUs). The site has

a large parking lot with 50+ stalls and tenants can utilize both unit signage and streetside pylon signage.

## **Amenities**

Amenities Parking, Visitor Parking

Parking Spaces 50