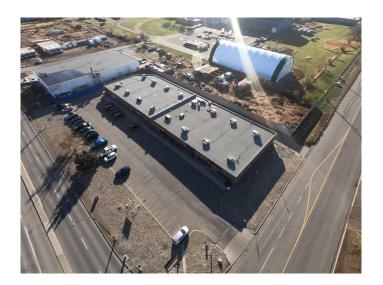

## \$2,600,000

0 Bedroom, 0.00 Bathroom, Commercial on 1.33 Acres

Anderson Industrial Park, Lethbridge, Alberta

The subject property is located in a busy strip plaza (20,903 SF on 1.33 acres) with exposure to 16,800 VPD+ along 5th

Avenue North, essentially the "gateway― to the industrial parks. The property has easy access via 5th Ave N, from

Mayor Magrath Drive North and 43rd Street North. The current owner has made it a priority to complete the

regularly required building maintenance, including regularly replacing HVAC rooftop units (RTUs). The site has

a large parking lot with 50+ stalls and tenants can utilize both unit signage and streetside pylon signage.

## **Amenities**

Amenities Parking, Visitor Parking

Parking Spaces 50