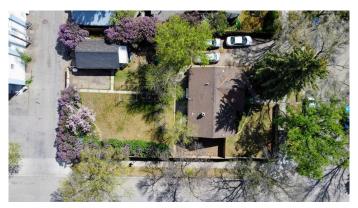

# \$289,900

4 Bedroom, 2.00 Bathroom, 965 sqft Residential on 0.22 Acres

Senator Buchanan, Lethbridge, Alberta

This home is situated on an extra large lot, on a corner, with a detached garage. There are 2 bedrooms and a bathroom upstairs, and 2 bedrooms down (the living room is being used as a bedroom) with an additional kitchen. There is plenty of parking on the driveway, and a single detached garage out back.

### **Exterior**

Exterior Features None

Lot Description Back Yard, Landscaped, Standard Shaped Lot

Roof Asphalt Shingle
Construction Wood Siding

Foundation Poured Concrete