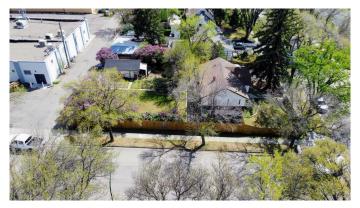

# \$289,900

4 Bedroom, 2.00 Bathroom, 965 sqft Residential on 0.22 Acres

Senator Buchanan, Lethbridge, Alberta

This home is situated on an extra large lot, on a corner, with a detached garage. There are 2 bedrooms and a bathroom upstairs, and 2 bedrooms down (the living room is being used as a bedroom) with an additional kitchen. There is plenty of parking on the driveway, and a single detached garage out back.

### **Exterior**

Exterior Features None

Lot Description Back Yard, Landscaped, Standard Shaped Lot

Roof Asphalt Shingle
Construction Wood Siding

Foundation Poured Concrete