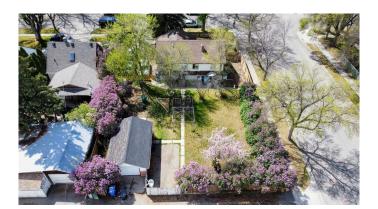

# \$289,900

4 Bedroom, 2.00 Bathroom, 965 sqft Residential on 0.22 Acres

Senator Buchanan, Lethbridge, Alberta

This home is situated on an extra large lot, on a corner, with a detached garage. There are 2 bedrooms and a bathroom upstairs, and 2 bedrooms down (the living room is being used as a bedroom) with an additional kitchen. There is plenty of parking on the driveway, and a single detached garage out back.

### **Exterior**

Exterior Features None

Lot Description Back Yard, Landscaped, Standard Shaped Lot

Roof Asphalt Shingle
Construction Wood Siding

Foundation Poured Concrete