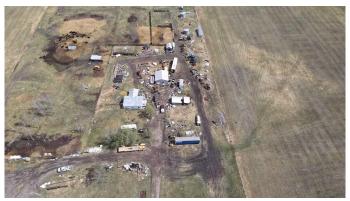

#### \$460,000

0 Bedroom, 0.00 Bathroom, Land on 158.97 Acres

NONE, Wildwood, Alberta

158.97 Acres of farmland situated in the Yellowhead County, just outside of Wildwood. The land has 146 acres of hay/pasture land. 14 acres of river front. 40 acres of the hay/pasture land is on the other side of the river and has to be accessed from the east. There is electricity, gas and water to the property.