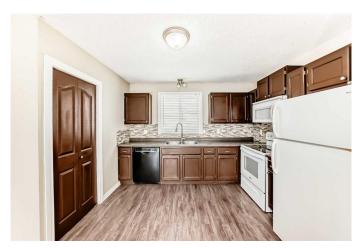

Interior

Interior Features Laminate Counters, Storage, Sump Pump(s)

Appliances Dishwasher, Dryer, Electric Range, Microwave Hood Fan, Refrigerator,

Washer, Window Coverings

Heating Forced Air

Cooling None

Has Basement Yes