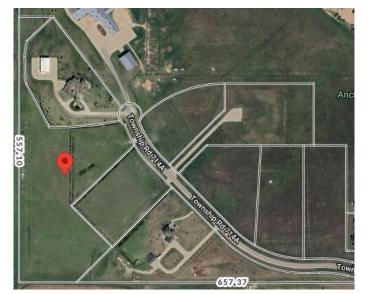

# \$450,000 - 10, 714040 71 Range Road, Rural Grande Prairie No. 1, County of

MLS® #A2219131

### \$450,000

0 Bedroom, 0.00 Bathroom, Land on 15.79 Acres

NONE, Rural Grande Prairie No. 1, County of, Alberta

#### VACANT LOT AND IMMEDIATE

POSSESSION!!! This 15.79 acre lot is ready to build on and zoned CR 5 country residential. Enjoy the convenience of being just minutes from Grande Prairie, where you'II find a variety of amenities to suit your lifestyle. With flexible options for build-to-suit and carrying options available, your vision can become a reality. Don't miss out on this incredible opportunity to invest in a community.

# **Community Information**

Address 10, 714040 71 Range Road

Subdivision NONE

City Rural Grande Prairie No. 1, County of

County Grande Prairie No. 1, County of

Province Alberta
Postal Code T8W 5J5