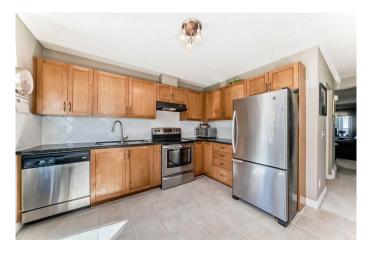

## \$431,500

3 Bedroom, 3.00 Bathroom, 1,222 sqft Residential on 0.00 Acres

Cedarbrae, Calgary, Alberta

This unit is in pristine condition. well maintained 3 bedroom, 2 and a half bathrooms. Good kitchen cupboard space, pantry, granite countertops, A 2 car tandem garage with a rear entry off the patio area. The rear part of the garage (on the main floor) is designed for a recreation room, or a forth bedroom. A spacious dinette off the kitchen area with access to the south facing deck. The long living room is designed to accommodate a formal dinning room. Close to shopping, schools, churches and the community center. Easy to view and very flexible Possession. MAJOR PRICE REDUCTION OPEN HOUSE JUNE 28/25 1:00 tp 5:00 PM

#### Interior

Interior Features Granite Counters, No Animal Home, No Smoking Home, Separate

Entrance, Storage, Vinyl Windows

Appliances Dishwasher, Electric Stove, Garage Control(s), Refrigerator, Washer