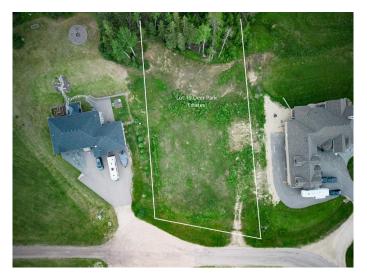

### \$229,900

0 Bedroom, 0.00 Bathroom, Land on 2.50 Acres

NONE, Rural Woodlands County, Alberta

Desirable 2.5 acre lot in the upscale neighborhood of Deer Park Estates. This lovely lot backs onto Beaver Creek and is only a 2 minute drive to Whitecourt. Property has Town water and sewer! Perfect area to build your Dream Home!