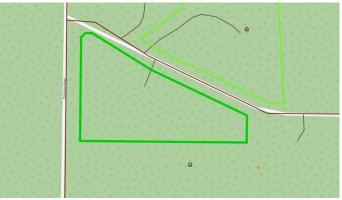

## \$119,900

0 Bedroom, 0.00 Bathroom, Land on 5.78 Acres

NONE, Rural Woodlands County, Alberta

" PRVIATE AND TREED LOT WITH NO RESTRICTIONS AND SOME SERVICES !" This private and treed 5.78 acre parcel is close to town, is not in a subdivision, and already has a well, power is brought in underground, has a septic tank already, comes with a large shed and there is no GST to be paid ! There are no restrictions registered on this lot and would be an ideal spot to set up your mobile home on or build your next home. Approach is in and there's a nice cleared building site. Only 3.8 down range road 120.

### Exterior

Lot Description Many Trees, Treed