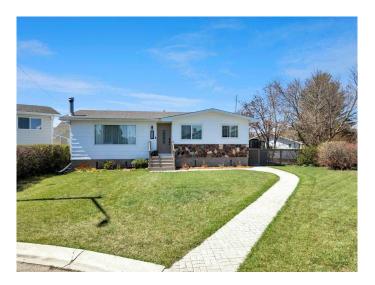

## \$425,000 - 2122 13 Avenue, Didsbury

MLS® #A2218615

## \$425,000

4 Bedroom, 2.00 Bathroom, 1,052 sqft Residential on 0.17 Acres

NONE, Didsbury, Alberta

Welcome to this bright, beautifully updated bungalow located on a spacious pie-shaped lot in Didsbury. The main floor offers two generously sized bedrooms plus a den perfect for a home office or flex space, while the fully finished basement adds two more bedrooms, a large family room, and a convenient wet bar with sink and fridge. Extensive upgrades throughout include new flooring, pot lights, all new interior doors, a new roof, updated deck boards and railing, and a brand-new fence. The master suite features a massive walk-in closet, and there's even RV parking for added convenience. With a newer furnace and hot water tank (both just 5 years old), this move-in-ready home offers comfort, style, and space both inside and out.

## **Essential Information**

MLS® # A2218615 Price \$425,000

Bedrooms 4

Bathrooms 2.00

Full Baths 2

Square Footage 1,052

Acres 0.17

Year Built 1975

## **Community Information**

Address 2122 13 Avenue

Subdivision NONE

City Didsbury

County Mountain View County

Province Alberta
Postal Code T0M 0W0

**Amenities** 

Parking Spaces 6