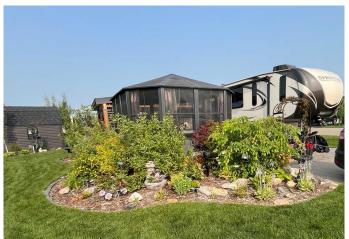

Prime corner lot with extra space and privacy. Beautiful landscaping with stone accents and mature greenery. Includes a 2018 Keystone Sprinter 357 LFT model fifth wheel RV, well maintained and move-in ready. This roomy fifth wheel includes 2 bedrooms, 4 slides, a loft for the kids and air conditioning. Massive 40' x 20' deck perfect for entertaining or relaxing and 150 sq ft solariumâ€"ideal for all-season enjoyment or extra storage. Handy storage shed for all your lake gear and tools. Full 50-amp hookups with water and sewer. Steps from Gull Lake's beach, marina, boat launch, and nature trails. Located in a secure, gated, year-round resort community. Future amenities include an indoor rec center and 12-hole golf course.

#### **Exterior**

Lot Description Corner Lot