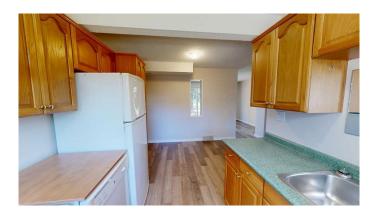

## \$245,900

3 Bedroom, 2.00 Bathroom, 997 sqft Residential on 1.81 Acres

Varsity Village, Lethbridge, Alberta

Just a short walk to the University of Lethbridge, this charming townhouse condo is perfect for first-time buyers, or student parents looking for a smart investment. Featuring three bedrooms and numerous upgrades, including kitchen, stylish bathroom, fresh paint, flooring & more! This move-in-ready home offers a seamless flow between the kitchen, dining, and living areasâ€"ideal for entertaining or unwinding after a long day of work or classes. Located in a peaceful, park-like setting, this well-managed complex provides assigned off-street parking and maintenance-free living. Plus, the unfinished basement is ready for your personal touch, offering endless possibilities for additional living space or storage. This is a fantastic opportunity you don't want to miss. Owner will take TRADES, (planes, trains, automobiles) what do you have!

### Interior

Interior Features See Remarks

Appliances Electric Stove, Refrigerator, Washer/Dryer, Portable Dishwasher

Heating Forced Air

Cooling None

Has Basement Yes

Basement Finished, Full