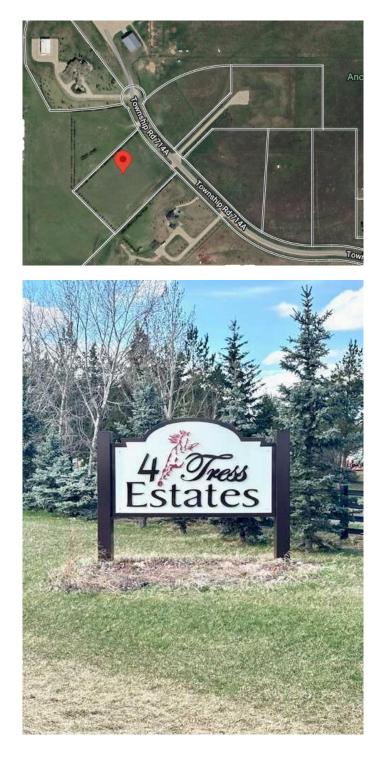

# \$289,000 - 6, 714040 71 Range Road, Grande Prairie

MLS® #A2218276

### VACANT LOT AND IMMEDIATE

POSSESSION!!! This 5.28 acre lot is ready to build on and zoned CR 5 country residential. Enjoy the convenience of being just minutes from Grande Prairie, where you'II find a variety of amenities to suit your lifestyle. With flexible options for build-to-suit and carrying options available, your vision can become a reality. Don't miss out on this incredible opportunity to invest in a community. For more details and to explore your options, call Sean today! Your dream home is just a lot away!