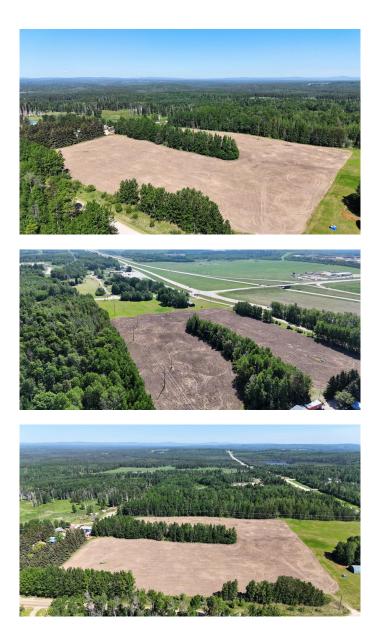

#### \$144,900

0 Bedroom, 0.00 Bathroom, Land on 20.18 Acres

NONE, Rural Yellowhead County, Alberta

ESTATE SALE ~ SELLER IS NOW **OFFERING A \$7000 INCENTIVE TO THE** BUYER TOWARDS SERVICES, UPON POSSESSION! Discover the ideal setting to build your dream acreage on this elevated parcel offering stunning distant views of the Rocky Mountains. This high and dry property features a perfect mix of open pasture and mature trees, conveniently located with easy access to Highway 16, it's just a short drive from Edson. Possibly an amazing place to start a new business with approval from Yellowhead County. You will appreciate the added bonus of approximately \$900/year in passive income from an Altalink power line easement running through this beautiful 20.18 acres of land, and there is a fibre optic cable at the front of this property.