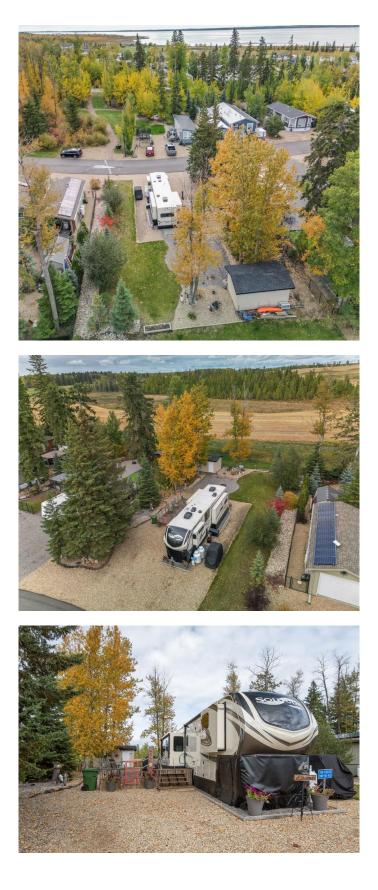

#### \$245,000

0 Bedroom, 0.00 Bathroom, Land on 0.14 Acres

Raymond Shores, Rural Ponoka County, Alberta

GET READY FOR LAKE LIFE with the family at Raymond Shores RV Resort on Gull Lake! You will not want to miss out on the chance to secure one of the few PREMIUM lots you can find at this resort. This one comes with a LUXURY 2019 385GK-R SOLITUDE. 38.5â€<sup>™</sup> 5TH WHEEL RV, skirted & insulated so you are set up for YEAR ROUND ENJOYMENT! A stunning custom unit that has been fully upgraded with all the bells and whistles from elegant crown moulding, a retractable tv/entertainment centre, to your power reclining, heated & MASSAGING theatre seats. You will never have to worry about storage, everywhere you look this unit has handy compartments including a pull out ottoman under the master bed, a massive pass-through storage area from the exterior, and an oversized closet in the master. Along with a cozy queen bed, you have a sleeper sofa in the living room, and the outdoor shed could easily be converted into a bunkhouse for guests. The RV has transferable on-site warranty until May 2026! Enjoy peace and tranquility in your beautifully landscaped lot, that backs onto a picturesque pasture where you watch the wildlife roam. Another rare feature of this lot is it sits next to an easement which adds even more space and privacy! The community features beautiful walking paths, a

clubhouse with an indoor pool/hot tub, fitness centre, theatre room and even a crafts room for the kids! Enjoy a game of pickle-ball at the courtyard or gather with friends at the community beach area. Access to the grounds is gated and conveniently operated with an app on your phone so no more having to meet your guests at the gate! Beat the rush for lake lots and book your showing today!