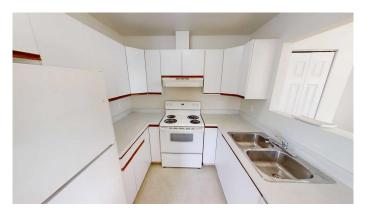

### \$1,400

2 Bedroom, 2.00 Bathroom, 506 sqft Rental on 0.00 Acres

Avondale South., Grande Prairie, Alberta

2 bed 1.5 bath 4-plex unit in South Avondale! Upstairs has an open living room with access to an attached front deck. Separate dining area. Kitchen has lots of cabinet space and a dishwasher. Convenient half bath on upper level also.

Appliances Dishwasher, Oven, Range Hood, Refrigerator, Stove(s), Washer/Dryer

**Exterior** 

Roof Asphalt Shingle