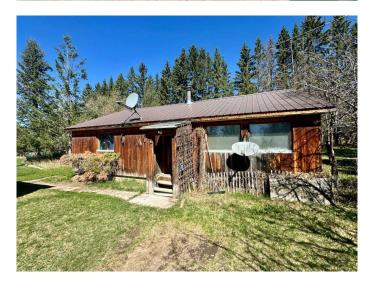

## \$350,000

2 Bedroom, 1.00 Bathroom, 999 sqft Residential on 5.00 Acres

NONE, Rural Clearwater County, Alberta

This charming fixer-upper offers endless potential. Featuring two bedrooms, a 4-piece bathroom, an island kitchen, and main-level laundry, it provides a great foundation for your dream home.

Nestled on a treed 5-acre parcel just minutes from Condor and conveniently located off Highway 11, there's plenty of room for future developmentâ€"whether you're thinking of adding a garage, starting a hobby farm, or keeping a couple of horses.

#### **Exterior**

Exterior Features Fire Pit, Other

Lot Description Brush, Few Trees, Garden, Many Trees

Roof Asphalt Shingle

Construction Wood Frame

Foundation Slab