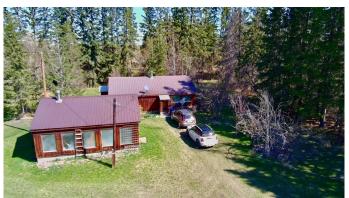

## \$350,000

2 Bedroom, 1.00 Bathroom, 999 sqft Residential on 5.00 Acres

NONE, Rural Clearwater County, Alberta

This charming fixer-upper offers endless potential. Featuring two bedrooms, a 4-piece bathroom, an island kitchen, and main-level laundry, it provides a great foundation for your dream home.

Nestled on a treed 5-acre parcel just minutes from Condor and conveniently located off Highway 11, there's plenty of room for future developmentâ€"whether you're thinking of adding a garage, starting a hobby farm, or keeping a couple of horses.

#### **Exterior**

Exterior Features Fire Pit, Other

Lot Description Brush, Few Trees, Garden, Many Trees

Roof Asphalt Shingle

Construction Wood Frame

Foundation Slab