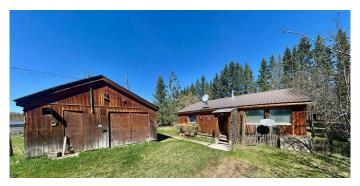

## \$350,000

2 Bedroom, 1.00 Bathroom, 999 sqft Residential on 5.00 Acres

NONE, Rural Clearwater County, Alberta

This charming fixer-upper offers endless potential. Featuring two bedrooms, a 4-piece bathroom, an island kitchen, and main-level laundry, it provides a great foundation for your dream home.

Nestled on a treed 5-acre parcel just minutes from Condor and conveniently located off Highway 11, there's plenty of room for future developmentâ€"whether you're thinking of adding a garage, starting a hobby farm, or keeping a couple of horses.

#### **Exterior**

Exterior Features Fire Pit, Other

Lot Description Brush, Few Trees, Garden, Many Trees

Roof Asphalt Shingle

Construction Wood Frame

Foundation Slab