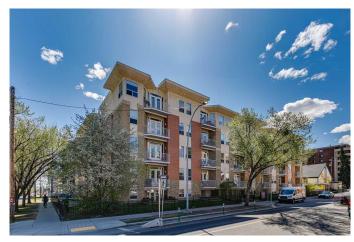

# \$349,900

2 Bedroom, 2.00 Bathroom, 849 sqft Residential on 0.00 Acres

Beltline, Calgary, Alberta

This immaculate condo is ideally situated, offering beautiful views of the downtown skyline and overlooking Haultain Park which is undergoing an exciting revitalization to include modern amenities and enhanced green spaces alongside the existing tennis courts. Situated in an unbeatable Beltline location, this home provides excellent walkability to a wide range of amenities while also benefiting from generous park space and convenient street parking for your guests. Soaring 10-foot ceilings, large windows and picturesque city views combine to create a bright and airy living environment. The functional layout includes two well-separated bedrooms, each with its own full bathroom, offering excellent privacy and sound separation. The kitchen is well-equipped with stainless steel appliances, ample cupboard and counter space, and a breakfast bar with room for seating. A practical laundry room with full-sized machines offers more space and convenience than the typical condo laundry closet. The large living room allows for a variety of furniture layouts and can easily accommodate a dining area. Step out onto the 5' x 8' balcony to enjoy morning coffee or unwind in the evening while taking in the skyline and park views. This unit includes a titled underground parking stall (#95) ideally located next to the elevator, as well as a private storage locker (#304) on the third floor. Coronation Place is a well-managed building with strong financials and a responsible condo board. The reasonable condo fee covers heat,

#### **Exterior**

Exterior Features Balcony, Tennis Court(s)

Construction Brick, Stucco