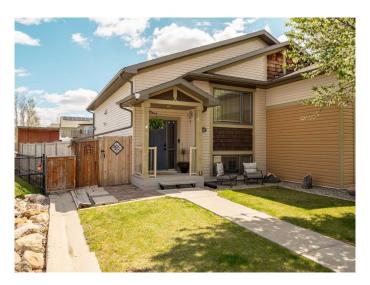

## \$369,900

4 Bedroom, 2.00 Bathroom, 748 sqft Residential on 0.07 Acres

Legacy Ridge / Hardieville, Lethbridge, Alberta

Great location and perfect place to start or downsize! This cozy home is move in ready offering an open floor plan, vaulted ceilengs, 4 bedrooms and 2 bathrooms. Updates include new paint, hot water tank is 2 years old. Newer appliances including microwave, dishwasher and washer/dryer. Outside enojoy the spacious yard, lower patio or a privacy wall lets you appreciate the fresh air while sitting on your deck.

#### **Exterior**

Exterior Features Other

Lot Description Back Yard, Corner Lot, Many Trees

Roof Asphalt Shingle

Construction Concrete, Vinyl Siding

Foundation Poured Concrete