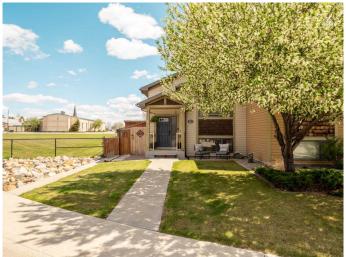

## \$369,900

4 Bedroom, 2.00 Bathroom, 748 sqft Residential on 0.07 Acres

Legacy Ridge / Hardieville, Lethbridge, Alberta

Great location and perfect place to start or downsize! This cozy home is move in ready offering an open floor plan, vaulted ceilengs, 4 bedrooms and 2 bathrooms. Updates include new paint, hot water tank is 2 years old. Newer appliances including microwave, dishwasher and washer/dryer. Outside enojoy the spacious yard, lower patio or a privacy wall lets you appreciate the fresh air while sitting on your deck.

#### **Exterior**

Exterior Features Other

Lot Description Back Yard, Corner Lot, Many Trees

Roof Asphalt Shingle

Construction Concrete, Vinyl Siding

Foundation Poured Concrete