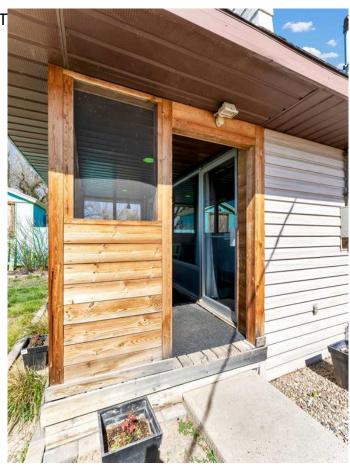

### \$235,000

1 Bedroom, 1.00 Bathroom, 1,634 sqft Residential on 0.82 Acres

NONE, Suffield, Alberta

Welcome to a rare and versatile property in the quiet community of Suffieldâ€"just minutes from Medicine Hatâ€"where opportunity meets imagination. Situated right along Highway #1, the location offers unbeatable visibility for entrepreneurs and convenient access for commuters. Spanning 11 lots, the property includes: A 1,634 sq ft building, currently outfitted as a fully equipped commercial kitchen (kitchen equipment can be purchased in addition to the property)â€"perfect for catering, events, or converting into a one-of-a-kind residence, eight fully serviced RV/camping stalls â€"ideal for guest hosting, weekend rentals, or income generation, Two additional vacant lots with room to expand, create, or enjoy some extra space, Leveled gravel areas and ample parking throughout Zoned both Residential/Commercial, 11 lots, Hwy #1 Exposure, Income Potential, Flexible Useâ€lOpportunities like this don't come up oftenâ€"book your private showing today and explore the potential for yourself!

#### Interior

Interior Features See Remarks

Appliances Central Air Conditioner, Other, See Remarks

Heating Forced Air Cooling Central Air

Basement None