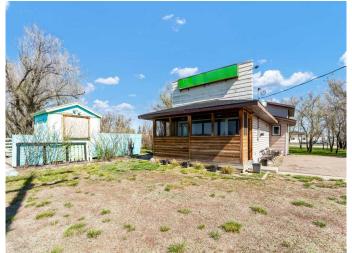

### \$235,000

1 Bedroom, 1.00 Bathroom, 1,634 sqft Residential on 0.82 Acres

NONE, Suffield, Alberta

Welcome to a rare and versatile property in the quiet community of Suffieldâ€"just minutes from Medicine Hatâ€"where opportunity meets imagination. Situated right along Highway #1, the location offers unbeatable visibility for entrepreneurs and convenient access for commuters. Spanning 11 lots, the property includes: A 1,634 sq ft building, currently outfitted as a fully equipped commercial kitchen (kitchen equipment can be purchased in addition to the property)â€"perfect for catering, events, or converting into a one-of-a-kind residence, eight fully serviced RV/camping stalls â€"ideal for guest hosting, weekend rentals, or income generation, Two additional vacant lots with room to expand, create, or enjoy some extra space, Leveled gravel areas and ample parking throughout Zoned both Residential/Commercial, 11 lots, Hwy #1 Exposure, Income Potential, Flexible Useâ€lOpportunities like this don't come up oftenâ€"book your private showing today and explore the potential for yourself!

#### **Essential Information**

MLS® # A2217937 Price \$235,000

Bedrooms 1

Bathrooms 1.00

Full Baths 1

Square Footage 1,634 Acres 0.82 Year Built 1986

Type Residential Sub-Type Detached

Style 1 and Half Storey

#### **Exterior**

Exterior Features Other Lot Description Other

Roof Asphalt Shingle

Construction Mixed Foundation None