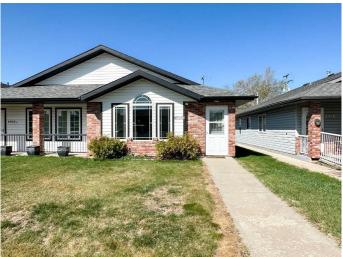

## \$269,000

2 Bedroom, 1.00 Bathroom, 980 sqft Residential on 0.07 Acres

Downtown West, Stettler, Alberta

ATTENTION SENIORS OR COUPLES –
Two bedroom ½ duplex, no basement,
conveniently located walking distance to main
street Stettler for shopping, post office and the
banks. The open concept living area is light
and bright showcasing white cabinets. The
primary bedroom has a walk in closet with
shelving also for convenience and two closets
in the hallway for ample storage. Main floor
laundry. The outdoors, features a concrete
patio and attached garage 13' x 26'
and an extra parking spot.

#### **Exterior**

Exterior Features Private Entrance

Lot Description Back Lane, Level, Street Lighting

Roof Asphalt Shingle

Construction Vinyl Siding, Wood Frame

Foundation Poured Concrete, See Remarks