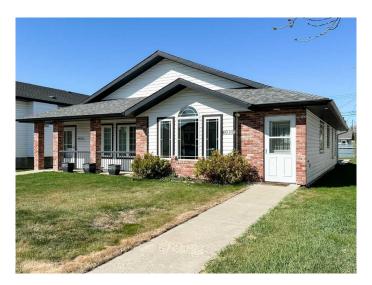

## \$269,000

2 Bedroom, 1.00 Bathroom, 980 sqft Residential on 0.07 Acres

Downtown West, Stettler, Alberta

ATTENTION SENIORS OR COUPLES –
Two bedroom ½ duplex, no basement,
conveniently located walking distance to main
street Stettler for shopping, post office and the
banks. The open concept living area is light
and bright showcasing white cabinets. The
primary bedroom has a walk in closet with
shelving also for convenience and two closets
in the hallway for ample storage. Main floor
laundry. The outdoors, features a concrete
patio and attached garage 13' x 26'
and an extra parking spot.

#### **Essential Information**

MLS® # A2217925 Price \$269,000

Bedrooms 2 Bathrooms 1.00

Full Baths 1

Square Footage 980

Acres 0.07 Year Built 2006

Type Residential

Sub-Type Semi Detached

#### **Exterior**

Exterior Features Private Entrance

Lot Description Back Lane, Level, Street Lighting

Roof Asphalt Shingle

Construction Vinyl Siding, Wood Frame

Foundation Poured Concrete, See Remarks