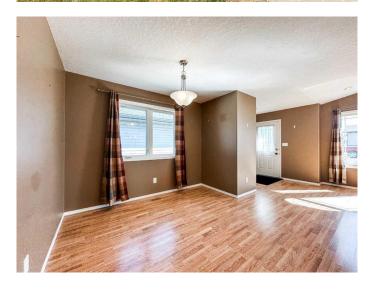

## \$269,000

2 Bedroom, 1.00 Bathroom, 980 sqft Residential on 0.07 Acres

Downtown West, Stettler, Alberta

ATTENTION SENIORS OR COUPLES –
Two bedroom ½ duplex, no basement,
conveniently located walking distance to main
street Stettler for shopping, post office and the
banks. The open concept living area is light
and bright showcasing white cabinets. The
primary bedroom has a walk in closet with
shelving also for convenience and two closets
in the hallway for ample storage. Main floor
laundry. The outdoors, features a concrete
patio and attached garage 13' x 26'
and an extra parking spot.

#### Interior

Interior Features See Remarks
Appliances See Remarks

Heating In Floor, Hot Water

Cooling None Basement None