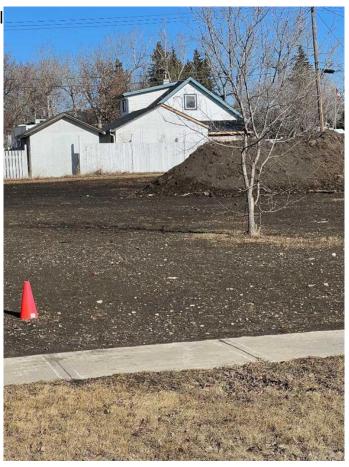

## \$75,000

0 Bedroom, 0.00 Bathroom, Land on 0.18 Acres

NONE, Beaverlodge, Alberta

Large serviced building lot available on 3rd Avenue. Zoning allows for new home construction, multifamily and modular homes. Property size is 65ft x 120ft. This property is eligible for the Town of Beaverlodge redevelopment program. This lot has been cleaned up, landscaped and ready for construction. The adjoining lot is also for sale. Call your realtor of choice for more information.