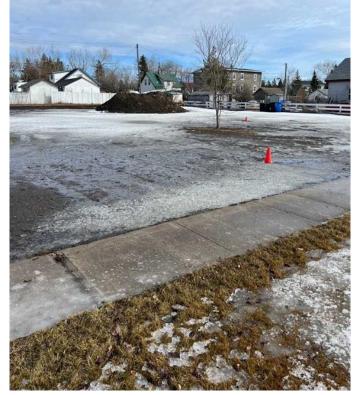

## \$75,000

0 Bedroom, 0.00 Bathroom, Land on 0.18 Acres

NONE, Beaverlodge, Alberta

Large serviced building lot available on 3rd Avenue. Zoning allows for new home construction, multifamily and modular homes. Property size is 65ft x 120ft. This property is eligible for the Town of Beaverlodge redevelopment program. This lot has been cleaned up, landscaped and ready for construction. The adjoining lot is also for sale. Call your realtor of choice for more information.