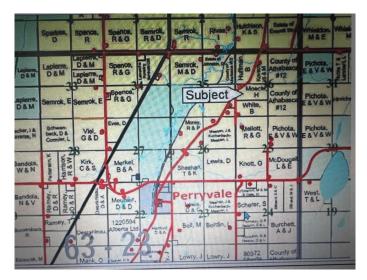

#### \$199,900

0 Bedroom, 0.00 Bathroom, Land on 73.27 Acres

Perryvale, Perryvale, Alberta

The subject land of Approx 73 Acres is located in Athabasca County, approximately 18 miles south of the Town of Athabasca, AB. Approx 7 Km NW of Perryvale on Range Road 260A. The area is agricultural and forest reserve in nature with the vast majority of surrounding areas undeveloped agricultural land, although there are numerous country residential and recreational acreages developed in the vicinity. Access to the site is via paved Hwy #2 and municipal gravel roads. There are no known negative adverse influences. Soil quality in the neighbourhood varies widely from areas of class O to classes 4 and 5 and as good as class 2 in some areas under the LSRS soil classification system.

#### **Community Information**

| Address     | 639002a Rr260a |
|-------------|----------------|
| Subdivision | Perryvale      |
| City        | Perryvale      |

| County      | Athabasca County |
|-------------|------------------|
| Province    | Alberta          |
| Postal Code | T0G 1T0          |