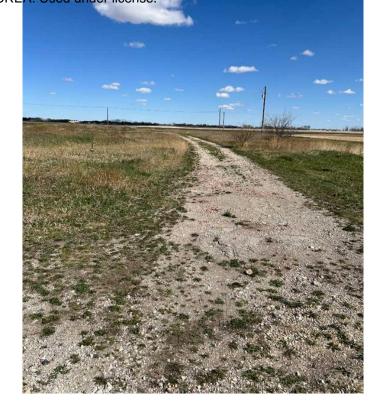

## \$525,000

0 Bedroom, 0.00 Bathroom, Land on 5.00 Acres

NONE, Rural Rocky View County, Alberta

COME build your dream home....!!!! Right on Glenmore Trail only 5 miles from the City Limit.... this 5 acre parcel has power and a drilled well IT is ZONED A-GEN ( see supplements). Next to the WID irrigation canal with access for tank hauling permit. NOTE: this parcel is not for commercial usage...!!!!