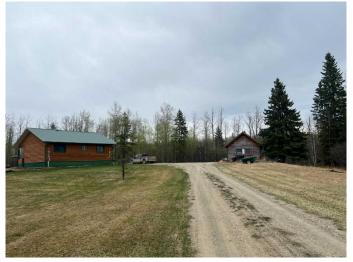

### \$364,000

2 Bedroom, 1.00 Bathroom, 784 sqft Residential on 9.88 Acres

NONE, Rural Yellowhead County, Alberta

This charming cabin-style home offers modern amenities in a serene, private setting. Enjoy a 30-ft deep pond perfect for stocking and fishing, plus a fenced property with gated entry. Inside you'll find an open-concept kitchen and living room, a spacious bathroom, two cozy bedrooms, and a utility room with laundry hookups. A single detached garage with a wood floor is ideal for storing toys or equipment. Peaceful, private, and move-in readyâ€"this property is a rare find!

#### **Exterior**

Exterior Features Private Entrance, Private Yard

Lot Description Back Yard, Front Yard, Gentle Sloping, Landscaped, Lawn, Private

Roof Metal

Construction Wood Frame, Wood Siding

Foundation Piling(s), Wood