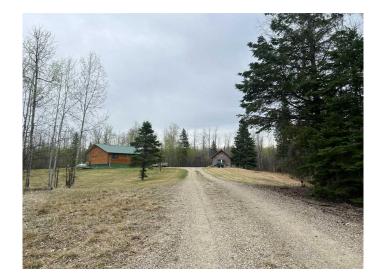

### \$364,000

2 Bedroom, 1.00 Bathroom, 784 sqft Residential on 9.88 Acres

NONE, Rural Yellowhead County, Alberta

This charming cabin-style home offers modern amenities in a serene, private setting. Enjoy a 30-ft deep pond perfect for stocking and fishing, plus a fenced property with gated entry. Inside you'll find an open-concept kitchen and living room, a spacious bathroom, two cozy bedrooms, and a utility room with laundry hookups. A single detached garage with a wood floor is ideal for storing toys or equipment. Peaceful, private, and move-in readyâ€"this property is a rare find!

#### **Amenities**

Parking Gravel Driveway, Single Garage Detached

#### **Exterior**

Exterior Features Private Entrance, Private Yard

Lot Description Back Yard, Front Yard, Gentle Sloping, Landscaped, Lawn, Private

Roof Metal

Construction Wood Frame, Wood Siding

Foundation Piling(s), Wood