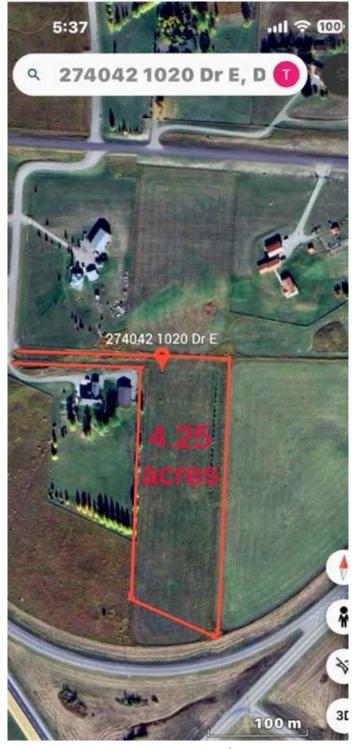

## \$425,000

0 Bedroom, 0.00 Bathroom, Land on 4.25 Acres

NONE, Rural Foothills County, Alberta

Fantastic opportunity to own a 4.25 acre parcel & build your dream property! Drilled Well on property & mountain view. Only 6 mins to south Calgary including hospital., just 8 mins to Okotoks! Don't miss this fabulous opportunity!

## **Essential Information**

MLS® # A2217711 Price \$425,000

Bathrooms 0.00 Acres 4.25 Type Land

Sub-Type Residential Land

Status Active

## **Community Information**

Address 274042 1020 Drive E

Subdivision NONE

City Rural Foothills County

County Foothills County

Province Alberta
Postal Code T1S 4S7