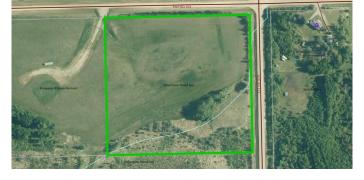

### \$99,500

0 Bedroom, 0.00 Bathroom, Land on 10.45 Acres

NONE, Rural Yellowhead County, Alberta

9.45 acres with great building site and a dugout. One mile of the pavement. Approach in.

# **Community Information**

Address Twp Rd 534 And Rge Rd 113

Subdivision NONE

City Rural Yellowhead County

County Yellowhead County

Province Alberta
Postal Code T7E 5A6