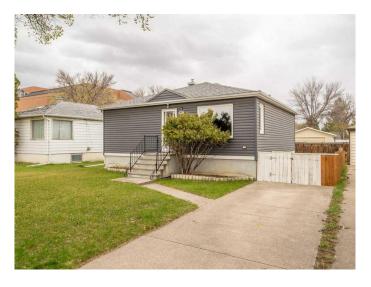

# \$319,900 - 1905 10 Avenue S, Lethbridge

MLS® #A2217647

# \$319,900

4 Bedroom, 1.00 Bathroom, 803 sqft Residential on 0.12 Acres

Victoria Park, Lethbridge, Alberta

Excellent south side location right by the Hospital, close to Henderson Lake and Golf Course. Home has had many upgrades over the years as follows: Furnace 2021; Windows; Hot water tank; Exterior Vinyl Siding plus roof on house and garage approx 10 yrs. Basement windows may not meet egress requirements for them to be considered bedrooms. Property has double detached garage as well as parking beside for convenience.