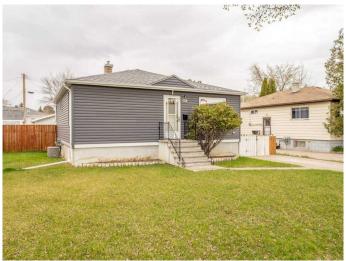

# \$319,900 - 1905 10 Avenue S, Lethbridge

MLS® #A2217647

# \$319,900

4 Bedroom, 1.00 Bathroom, 803 sqft Residential on 0.12 Acres

Victoria Park, Lethbridge, Alberta

Excellent south side location right by the Hospital, close to Henderson Lake and Golf Course. Home has had many upgrades over the years as follows: Furnace 2021; Windows; Hot water tank; Exterior Vinyl Siding plus roof on house and garage approx 10 yrs. Basement windows may not meet egress requirements for them to be considered bedrooms. Property has double detached garage as well as parking beside for convenience.