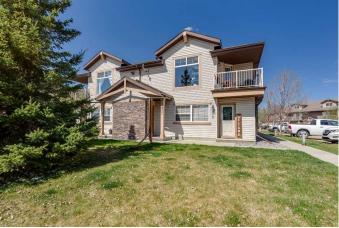

# \$200,000 - 922, 31 Jamieson Avenue, Red Deer

MLS® #A2217622

#### \$200,000

1 Bedroom, 1.00 Bathroom, 782 sqft Residential on 0.00 Acres

Johnstone Park, Red Deer, Alberta

Affordable and comfortable 1 bedroom plus a den/office/craft room. Kitchen features an island, corner pantry. Garden door leads to covered deck. Large bedroom and an enjoyable open living area. Dishwasher replaced last year, new tankless hot water on demand system, new in floor heating system boiler.

# **Community Information**

| Address     | 922, 31 Jamieson Avenue |
|-------------|-------------------------|
| Subdivision | Johnstone Park          |
| City        | Red Deer                |
| County      | Red Deer                |