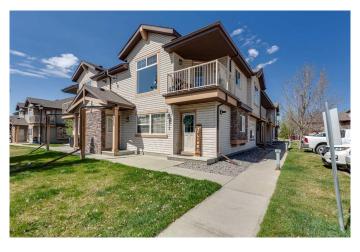

# \$200,000 - 922, 31 Jamieson Avenue, Red Deer

MLS® #A2217622

#### \$200,000

1 Bedroom, 1.00 Bathroom, 782 sqft Residential on 0.00 Acres

Johnstone Park, Red Deer, Alberta

Affordable and comfortable 1 bedroom plus a den/office/craft room. Kitchen features an island, corner pantry. Garden door leads to covered deck. Large bedroom and an enjoyable open living area. Dishwasher replaced last year, new tankless hot water on demand system, new in floor heating system boiler.

# **Community Information**

| Address     | 922, 31 Jamieson Avenue |
|-------------|-------------------------|
| Subdivision | Johnstone Park          |
| City        | Red Deer                |
| County      | Red Deer                |