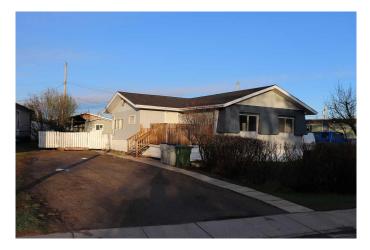

#### \$174,900

3 Bedroom, 2.00 Bathroom, 1,278 sqft Residential on 0.14 Acres

NONE, Edson, Alberta

Well maintained and newly renovated double wide mobile. Fenced back yard.

### Amenities

Parking Spaces 5

| Parking           | None                                               |
|-------------------|----------------------------------------------------|
| Interior          |                                                    |
| Interior Features | Storage                                            |
| Appliances        | Dishwasher, Dryer, Refrigerator, Stove(s), Washer  |
| Heating           | Forced Air, Natural Gas                            |
| Cooling           | None                                               |
| Basement          | None                                               |
| Exterior          |                                                    |
| Exterior Features | Garden                                             |
| Lat Departmention | City Lat Front Vard Landssonad Laws Destangular La |

|                 | Guiden                                                  |
|-----------------|---------------------------------------------------------|
| Lot Description | City Lot, Front Yard, Landscaped, Lawn, Rectangular Lot |
| Roof            | Asphalt Shingle                                         |
| Construction    | Wood Siding, Metal Siding                               |
| Foundation      | Piling(s), Poured Concrete                              |