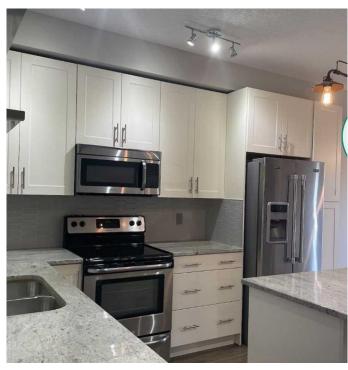

### \$251,500

1 Bedroom, 1.00 Bathroom, 567 sqft Residential on 0.00 Acres

Copperfield, Calgary, Alberta

Welcome to Copperfield Park II This open floor plan 1 Bed 1 Bath unit has granite countertops/island in the kitchen with stainless steel appliances. The spacious living room leads to your balcony that has a beautiful mountain view. The primary bedroom has a walkthrough closet with organizers and shelving. There is insuite storage, one titled parking stall an one assigned storage unit