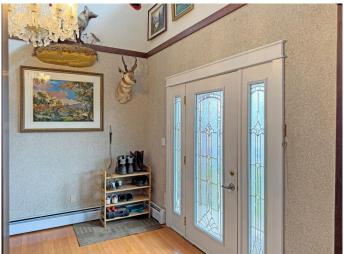

A paved driveway guides you to the attached double garage, and a grand front entrance sets the tone for what's inside: a home that hasn't missed a beat since the '70s. Every room tells a story, offering character you just don't find in today's builds. With four generously sized bedrooms and four bathrooms, there's plenty of spaceâ€"whether you're dreaming of a unique Airbnb, a cozy bed and breakfast, or simply a home with room to stretch out.

Inside, you'II find a warm mix of hardwood, tile, and plush carpet underfoot, with classic radiator heating powered by a traditional boiler system keeping things comfortable. Vintage light fixtures like dramatic chandeliers and ornate wall sconces add a touch of retro glamour, while the expansive oak kitchen is ready to host anything from quiet dinners to lively gatherings.