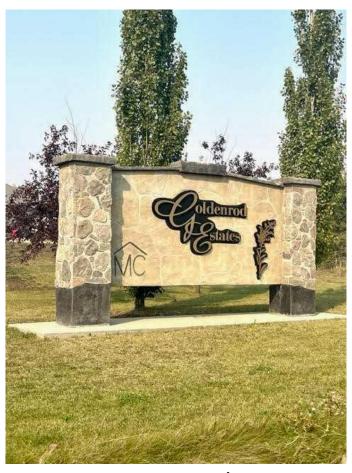

## \$149,900

0 Bedroom, 0.00 Bathroom, Land on 2.86 Acres

Goldenrod Estates, Rural Grande Prairie No. 1, County of, Alberta

VACANT LOT IN GOLDENROD ESTATES!!!
Build your dream home on this 2.86 acre lot.
This lot is zoned CR-5 and is only minutes
from Grande Prairie. This lot is a corner lot so
no neighbors to the right, and Power and Gas
are accessible at the road. This acreage
community is beautiful and very well
maintained. Don't miss out and start building
your home!!!

## **Community Information**

Address 55, 721022 Range Road Range

Subdivision Goldenrod Estates

City Rural Grande Prairie No. 1, County of

County Grande Prairie No. 1, County of

Province Alberta
Postal Code T8X 4G8