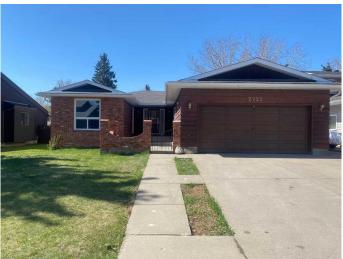

## \$529,888

3 Bedroom, 3.00 Bathroom, 1,554 sqft Residential on 0.15 Acres

Ermineskin, Edmonton, Alberta

Fantastic Opportunity in Ermineskin! This spacious 1,550 sq. ft. bungalow is located on a quiet street and offers a thoughtfully designed layout. The home features a charming front patio, a double attached garage, with additional parking for extra vehicles on the garage pad. Enjoy the large backyard, complete with a fully enclosed three-season deck/sunroomâ€"perfect for relaxing. Inside, the main floor family room includes a brick-faced (non-functional) fireplace, with a second matching fireplace in the basement family room. Recent upgrades include: Newer furnace (2019), Radon remediation (2021), New shingles (2023), Furnace and duct cleaning (Dec. 2023), Two new living room windows and one kitchen window (Feb. 2024), New eavestroughs (Oct. 2024), making this home ready for you to move in and enjoy.