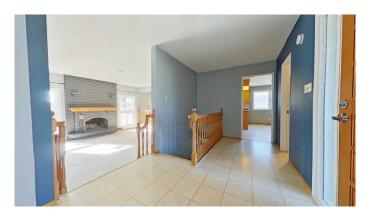

## \$529,888

3 Bedroom, 3.00 Bathroom, 1,554 sqft Residential on 0.15 Acres

Ermineskin, Edmonton, Alberta

Fantastic Opportunity in Ermineskin! This spacious 1,550 sq. ft. bungalow is located on a quiet street and offers a thoughtfully designed layout. The home features a charming front patio, a double attached garage, with additional parking for extra vehicles on the garage pad. Enjoy the large backyard, complete with a fully enclosed three-season deck/sunroomâ€"perfect for relaxing. Inside, the main floor family room includes a brick-faced (non-functional) fireplace, with a second matching fireplace in the basement family room. Recent upgrades include: Newer furnace (2019), Radon remediation (2021), New shingles (2023), Furnace and duct cleaning (Dec. 2023), Two new living room windows and one kitchen window (Feb. 2024), New eavestroughs (Oct. 2024), making this home ready for you to move in and enjoy.

### Interior

Interior Features See Remarks

Appliances Dishwasher, Dryer, Electric Stove, Refrigerator, Washer

Heating Forced Air

Cooling None
Fireplace Yes
# of Fireplaces 2

Fireplaces None, See Remarks

Has Basement Yes