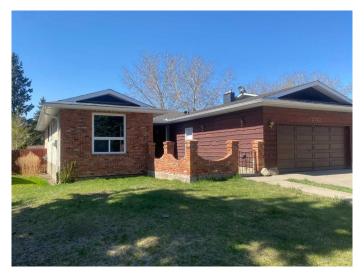

## \$529,888

3 Bedroom, 3.00 Bathroom, 1,554 sqft Residential on 0.15 Acres

Ermineskin, Edmonton, Alberta

Fantastic Opportunity in Ermineskin! This spacious 1,550 sq. ft. bungalow is located on a quiet street and offers a thoughtfully designed layout. The home features a charming front patio, a double attached garage, with additional parking for extra vehicles on the garage pad. Enjoy the large backyard, complete with a fully enclosed three-season deck/sunroomâ€"perfect for relaxing. Inside, the main floor family room includes a brick-faced (non-functional) fireplace, with a second matching fireplace in the basement family room. Recent upgrades include: Newer furnace (2019), Radon remediation (2021), New shingles (2023), Furnace and duct cleaning (Dec. 2023), Two new living room windows and one kitchen window (Feb. 2024), New eavestroughs (Oct. 2024), making this home ready for you to move in and enjoy.