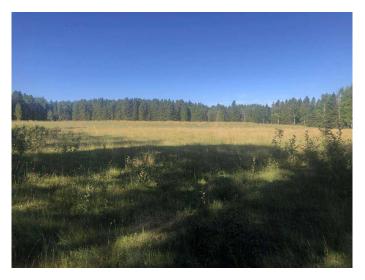

## \$279,000

0 Bedroom, 0.00 Bathroom, Land on 6.15 Acres

NONE, Rural Clearwater County, Alberta

For more information, please click Brochure button.

Beautiful new acreage with pine and poplar mixed woods and open meadow. 6.15 acres half a mile north of highway 587 on a quiet road. A new water well is in place with good flow and water quality test completed and available. Gas and electrical power available. Land line telephone and internet service is also accessible if desired. Red Deer river close by and crown land a little to the west. The city of Sundre with services including shopping and a hospital less than 15 minute drive away. Not too far from anything but far enough away from everything. Good rural neighbours too.

## **Exterior**

Lot Description Many Trees, Meadow, No Neighbours Behind, Pasture, Rectangular Lot,

Secluded, Treed, Wooded