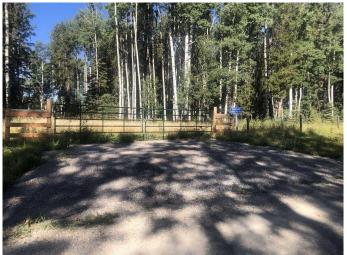

## \$279,000

0 Bedroom, 0.00 Bathroom, Land on 6.15 Acres

NONE, Rural Clearwater County, Alberta

For more information, please click Brochure button.

Beautiful new acreage with pine and poplar mixed woods and open meadow. 6.15 acres half a mile north of highway 587 on a quiet road. A new water well is in place with good flow and water quality test completed and available. Gas and electrical power available. Land line telephone and internet service is also accessible if desired. Red Deer river close by and crown land a little to the west. The city of Sundre with services including shopping and a hospital less than 15 minute drive away. Not too far from anything but far enough away from everything. Good rural neighbours too.

## **Exterior**

Lot Description Many Trees, Meadow, No Neighbours Behind, Pasture, Rectangular Lot,

Secluded, Treed, Wooded