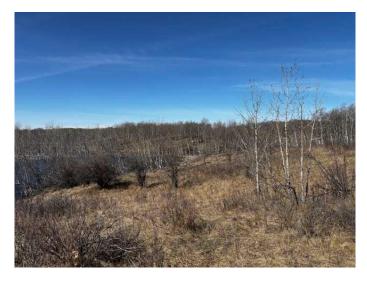

#### \$345,000

0 Bedroom, 0.00 Bathroom, Land on 141.70 Acres

NONE, Rural Red Deer County, Alberta

141.70 acres of knob and kettle native parkland and wetland areas just off Hwy 590. This property is a nature lovers paradise. The owner of this land benefits in many ways, enjoying the bounty of a private undeveloped habitat critical to migratory songbirds, ducks, geese and other water-fowl, hawks, owls and other wildlife species including, elk, moose, white-tail, and mule deer. There is a conservation easement on the title which prohibits grazing, the removal of trees, vegetation, cultivation, construction and ground disturbance. There is a 10 acre habitational residential area which to build a garage/shop and a home with a walk-out basement on a beautiful south facing slope overlooking a wetland area. Hunting possibilites abound on this and adjacent properties, managed by agencies including the Nature Conservancy of Canada and Ducks Unlimited. If you love the outdoors or want to live off the grid, this could be the tranquil piece of property you have been looking for. 5 minutes to Elnora school and 18 minutes to Delburne school. 45 minutes to Red Deer and 30 minutes to Innisfail.