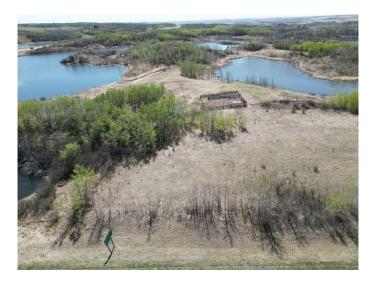

#### \$345,000

0 Bedroom, 0.00 Bathroom, Land on 141.70 Acres

NONE, Rural Red Deer County, Alberta

141.70 acres of knob and kettle native parkland and wetland areas just off Hwy 590. This property is a nature lovers paradise. The owner of this land benefits in many ways, enjoying the bounty of a private undeveloped habitat critical to migratory songbirds, ducks, geese and other water-fowl, hawks, owls and other wildlife species including, elk, moose, white-tail, and mule deer. There is a conservation easement on the title which prohibits grazing, the removal of trees, vegetation, cultivation, construction and ground disturbance. There is a 10 acre habitational residential area which to build a garage/shop and a home with a walk-out basement on a beautiful south facing slope overlooking a wetland area. Hunting possibilites abound on this and adjacent properties, managed by agencies including the Nature Conservancy of Canada and Ducks Unlimited. If you love the outdoors or want to live off the grid, this could be the tranquil piece of property you have been looking for. 5 minutes to Elnora school and 18 minutes to Delburne school. 45 minutes to Red Deer and 30 minutes to Innisfail.