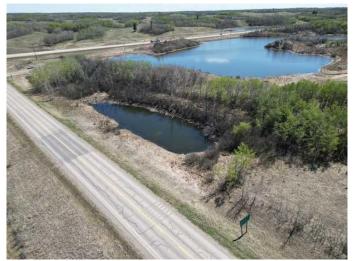

#### \$345,000

0 Bedroom, 0.00 Bathroom, Land on 141.70 Acres

NONE, Rural Red Deer County, Alberta

141.70 acres of knob and kettle native parkland and wetland areas just off Hwy 590. This property is a nature lovers paradise. The owner of this land benefits in many ways, enjoying the bounty of a private undeveloped habitat critical to migratory songbirds, ducks, geese and other water-fowl, hawks, owls and other wildlife species including, elk, moose, white-tail, and mule deer. There is a conservation easement on the title which prohibits grazing, the removal of trees, vegetation, cultivation, construction and ground disturbance. There is a 10 acre habitational residential area which to build a garage/shop and a home with a walk-out basement on a beautiful south facing slope overlooking a wetland area. Hunting possibilites abound on this and adjacent properties, managed by agencies including the Nature Conservancy of Canada and Ducks Unlimited. If you love the outdoors or want to live off the grid, this could be the tranquil piece of property you have been looking for. 5 minutes to Elnora school and 18 minutes to Delburne school. 45 minutes to Red Deer and 30 minutes to Innisfail.