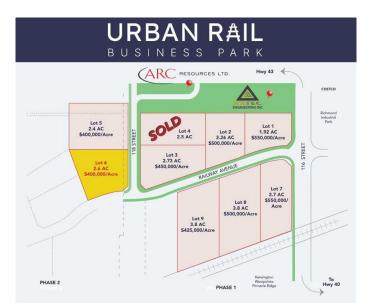

# \$1,068,000 - Lot 6 118 Street, Grande Prairie

MLS® #A2217214

#### \$1,068,000

0 Bedroom, 0.00 Bathroom, Land on 2.67 Acres

Urban Rail Business Park, Grande Prairie, Alberta

BUILD HERE! A high-visibility service station, car wash, industrial Business centre, recreation centre, oilfield business, warehouse and many other businesses will prosper here! Just 500 meters away from the nearest fire hall (great for insurance), Urban Rail Business Park is located on Costco's road (116 Street) on a major four-lane artery. It has unparalleled access to both Hwy 43 and Hwy 40. Vendors and customers are across the road in Richmond Industrial Park. If high exposure, easy access, and nearby amenities, communities, vendors, and customers are valuable to your bottom line, Grande Prairie's Urban Rail Business Park could be the perfect fit for you. Flexible zoning for commercial/industrial options and flexible lot configuration. Lots range in price from \$400K to \$550K per acre. Railway spur possibilities on lots next to the railroad.

(Lots 5-9 are not titled which allows extra flexibility for lot sizes. Lots 1-3 are titled).