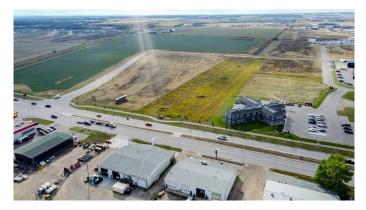

#### \$1,649,000

0 Bedroom, 0.00 Bathroom, Land on 3.88 Acres

Urban Rail Business Park, Grande Prairie, Alberta

BUILD HERE! A high-visibility service station, car wash, industrial Business centre, recreation centre, oilfield business, warehouse and many other businesses will prosper here! Just 500 meters away from the nearest fire hall (great for insurance), Urban Rail Business Park is located on Costco's road (116 Street) on a major four-lane artery. It has unparalleled access to both Hwy 43 and Hwy 40. Vendors and customers are across the road in Richmond Industrial Park. If high exposure, easy access, and nearby amenities, communities, vendors, and customers are valuable to your bottom line, Grande Prairie's Urban Rail Business Park could be the perfect fit for you. Flexible zoning for commercial/industrial options and flexible lot configuration. Lots range in price from \$400K to \$550K per acre. Railway spur possibilities on lots next to the railroad.