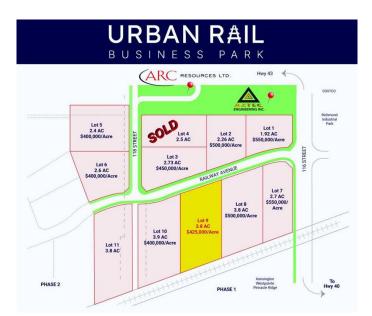

#### \$1,649,000

0 Bedroom, 0.00 Bathroom, Land on 3.88 Acres

Urban Rail Business Park, Grande Prairie, Alberta

BUILD HERE! A high-visibility service station, car wash, industrial Business centre, recreation centre, oilfield business, warehouse and many other businesses will prosper here! Just 500 meters away from the nearest fire hall (great for insurance), Urban Rail Business Park is located on Costco's road (116 Street) on a major four-lane artery. It has unparalleled access to both Hwy 43 and Hwy 40. Vendors and customers are across the road in Richmond Industrial Park. If high exposure, easy access, and nearby amenities, communities, vendors, and customers are valuable to your bottom line, Grande Prairie's Urban Rail Business Park could be the perfect fit for you. Flexible zoning for commercial/industrial options and flexible lot configuration. Lots range in price from \$400K to \$550K per acre. Railway spur possibilities on lots next to the railroad.

(Lots 5-11 are not titled which allows extra flexibility for lot sizes. Lots 1-3 are titled).