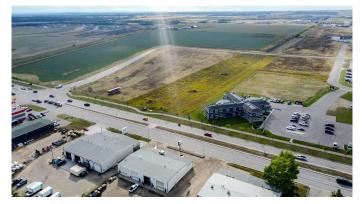

#### \$1,649,000

0 Bedroom, 0.00 Bathroom, Land on 3.88 Acres

Urban Rail Business Park, Grande Prairie, Alberta

BUILD HERE! A high-visibility service station, car wash, industrial Business centre, recreation centre, oilfield business, warehouse and many other businesses will prosper here! Just 500 meters away from the nearest fire hall (great for insurance), Urban Rail Business Park is located on Costco's road (116 Street) on a major four-lane artery. It has unparalleled access to both Hwy 43 and Hwy 40. Vendors and customers are across the road in Richmond Industrial Park. If high exposure, easy access, and nearby amenities, communities, vendors, and customers are valuable to your bottom line, Grande Prairie's Urban Rail Business Park could be the perfect fit for you. Flexible zoning for commercial/industrial options and flexible lot configuration. Lots range in price from \$400K to \$550K per acre. Railway spur possibilities on lots next to the railroad.