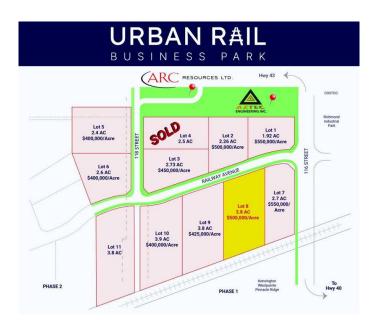

### \$1,905,000

0 Bedroom, 0.00 Bathroom, Land on 3.81 Acres

Urban Rail Business Park, Grande Prairie, Alberta

BUILD HERE! A high-visibility service station, car wash, industrial Business centre, recreation centre, oilfield business, warehouse and many other businesses will prosper here! Just 500 meters away from the nearest fire hall (great for insurance), Urban Rail Business Park is located on Costco's road (116 Street) on a major four-lane artery. It has unparalleled access to both Hwy 43 and Hwy 40. Vendors and customers are across the road in Richmond Industrial Park. If high exposure, easy access, and nearby amenities, communities, vendors, and customers are valuable to your bottom line, Grande Prairie's Urban Rail Business Park could be the perfect fit for you. Flexible zoning for commercial/industrial options and flexible lot configuration. Lots range in price from \$400K to \$550K per acre. Railway spur possibilities on lots next to the railroad.

(Lots 5-11 are not titled which allows extra flexibility for lot sizes. Lots 1-3 are titled).