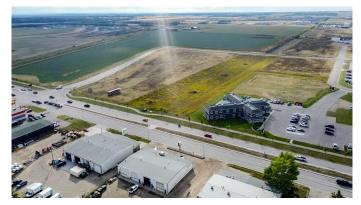

### \$1,905,000

0 Bedroom, 0.00 Bathroom, Land on 3.81 Acres

Urban Rail Business Park, Grande Prairie, Alberta

BUILD HERE! A high-visibility service station, car wash, industrial Business centre, recreation centre, oilfield business, warehouse and many other businesses will prosper here! Just 500 meters away from the nearest fire hall (great for insurance), Urban Rail Business Park is located on Costco's road (116 Street) on a major four-lane artery. It has unparalleled access to both Hwy 43 and Hwy 40. Vendors and customers are across the road in Richmond Industrial Park. If high exposure, easy access, and nearby amenities, communities, vendors, and customers are valuable to your bottom line, Grande Prairie's Urban Rail Business Park could be the perfect fit for you. Flexible zoning for commercial/industrial options and flexible lot configuration. Lots range in price from \$400K to \$550K per acre. Railway spur possibilities on lots next to the railroad.