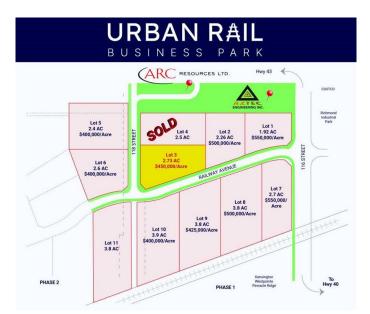

#### \$1,233,000

0 Bedroom, 0.00 Bathroom, Land on 2.74 Acres

Urban Rail Business Park, Grande Prairie, Alberta

This lot is titled - BUILD HERE! A high-visibility service station, car wash, industrial Business centre, recreation centre, oilfield business, warehouse and many other businesses will prosper here! Just 500 meters away from the nearest fire hall (great for insurance), Urban Rail Business Park is located on Costco's road (116 Street) on a major four-lane artery. It has unparalleled access to both Hwy 43 and Hwy 40. Vendors and customers are across the road in Richmond Industrial Park. If high exposure, easy access, and nearby amenities, communities, vendors, and customers are valuable to your bottom line, Grande Prairie's Urban Rail Business Park could be the perfect fit for you. Flexible zoning for commercial/industrial options and flexible lot configuration. Lots range in price from \$400K to \$550K per acre. Railway spur possibilities on lots next to the railroad.