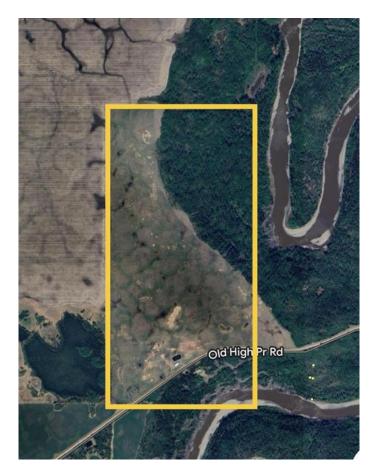

## \$1,200,000

0 Bedroom, 0.00 Bathroom, Agri-Business on 320.00 Acres

NONE, Rural Greenview No. 16, M.D. of, Alberta

Beautiful Location on the Banks of the Little Smoky River backing into Crown land and the River! 320 acres with 1290 sq/ft house and all services completely set up for bison or livestock. Home was Built in 1996 and is Fully Developed . Nice open layout upstairs with a wood stove a large entry way with a nice deck over looking the river. 26X28 Attached Heated Garage. Home is on the South side of the road on approx. 33 acres with Subdivision potential. Balance of the land is on the north side of the road and had a large tarp building and fenced for bison. Both quarters are on the banks of the river which is hard to find with some of the best elk hunting in the peace county!

## **Community Information**

Address 73049, Old High Prairie Rd

Subdivision NONE

City Rural Greenview No. 16, M.D. of

County Greenview No. 16, M.D. of

Province Alberta
Postal Code T0H3H0

### **Amenities**

Waterfront River Access, River Front