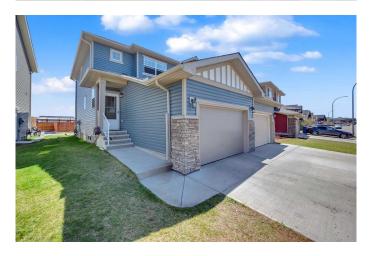

## \$559,990

4 Bedroom, 3.00 Bathroom, 1,407 sqft Residential on 0.07 Acres

Saddle Ridge, Calgary, Alberta

Welcome to Your Dream Home at 20 Saddlelake Terrace NE, Calgary! This rare find stunning 2015 built front-attached semi-detached home, 4 bed 2.5 bath, offers a rare combination of space, upgrades, and unbeatable location in the heart of Saddleridge. Featuring an oversized front-attached single garage, two-car parking on the driveway, and additional two-car parking at the back with a paved alley, you'II never have to worry about parking or storage again!

#### **Amenities**

Parking Spaces 5

Parking Double Garage Attached, Parking Pad, Oversized

# of Garages 1