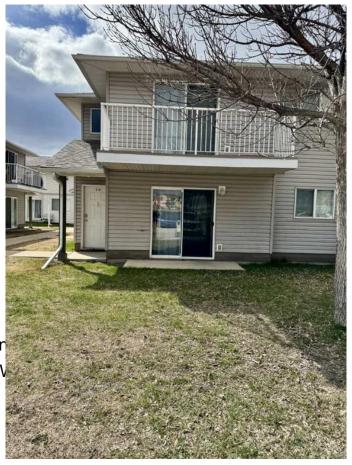

## \$180,000

2 Bedroom, 1.00 Bathroom, 850 sqft Residential on 0.00 Acres

Gateway., Grande Prairie, Alberta

Fantastic opportunity for first-time buyers or investors! This well-kept main floor corner unit is the perfect blend of comfort and convenience. Located just minutes from the Grande Prairie Regional Hospital, Northwestern Polytechnic College, Muskoseepi Park and shopping Centres. This two-bedroom condo offers a functional layout with a bright kitchen, full bathroom with oversized vanity, and in-suite laundry. Condo fees include water, sewer, building maintenance, lawn care, snow removal, and garbage, making this a low-maintenance, high-value home in a prime location.

Type Residential

Sub-Type Apartment

Style Single Level Unit

Status Active

# of Stories 2

**Exterior** 

Exterior Features Other

Construction Wood Frame

Foundation Poured Concrete

**Additional Information** 

Date Listed May 1st, 2025

Days on Market 1