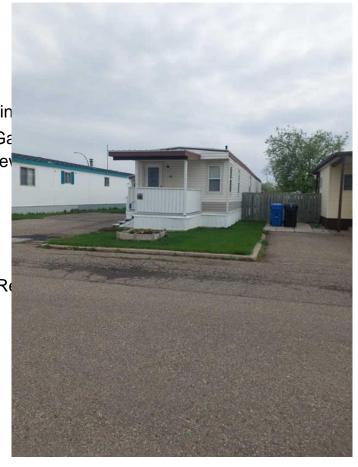

## \$148,900

2 Bedroom, 2.00 Bathroom, 987 sqft Mobile on 0.00 Acres

Redwood, Lethbridge, Alberta

Clean and well maintained home in one of the nicest south side subdivisions. Discover this special sunny location, lot's of windows and all the appliances make this home a great alternative to a condo. With two bedrooms and the space you need, you can make this the first stop on your viewing list. Extra 10'x10' Shed in the back yard.

Built in 1984

Type Mobile

Sub-Type Mobile

Style Single Wide Mobile Home

Status Active

## **Community Information**

Address 35, 1410 43 Street S

Subdivision Redwood
City Lethbridge
County Lethbridge

Province Alberta
Postal Code T1K3K8

**Amenities** 

Amenities Parking, Trash, Visitor Parkin

Utilities Cable Available, Natural Ga

Roof Metal

**Additional Information** 

Date Listed May 5th, 2025

**Listing Details** 

Listing Office 2 PERCENT REALTY

Data is supplied by Pillar 9â,¢ MLS® System. Pillar 9â,¢ is the owner of the copyright in its MLS® System. Data is deemed reliable but is not guaranteed accurate by Pillar 9â,¢. The trademarks MLS®, Multiple Listing Service® and the associated logos are owned by The Canadian Real Estate Association (CREA) and identify the quality of services provided by real estate professionals who are members of CREA. Used under license.