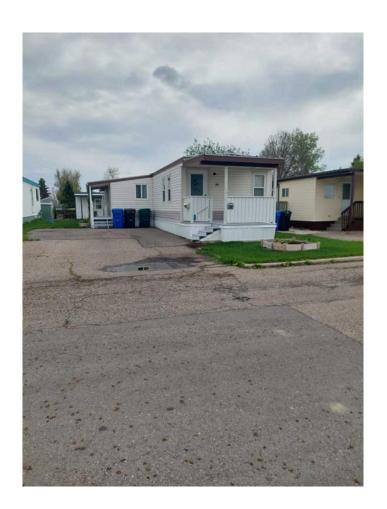

## \$148,900

2 Bedroom, 2.00 Bathroom, 987 sqft Mobile on 0.00 Acres

Redwood, Lethbridge, Alberta

Clean and well maintained home in one of the nicest south side subdivisions. Discover this special sunny location, lot's of windows and all the appliances make this home a great alternative to a condo. With two bedrooms and the space you need, you can make this the first stop on your viewing list. Extra 10'x10' Shed in the back yard.

Built in 1984

Type Mobile

Sub-Type Mobile

Style Single Wide Mobile Home

Status Active

## **Community Information**

Address 35, 1410 43 Street S

Subdivision Redwood
City Lethbridge
County Lethbridge

Province Alberta
Postal Code T1K3K8

**Amenities** 

Amenities Parking, Trash, Visitor Parkin

Utilities Cable Available, Natural Ga

Roof Metal

**Additional Information** 

Date Listed May 5th, 2025

**Listing Details** 

Listing Office 2 PERCENT REALTY

Data is supplied by Pillar 9â,¢ MLS® System. Pillar 9â,¢ is the owner of the copyright in its MLS® System. Data is deemed reliable but is not guaranteed accurate by Pillar 9â,¢. The trademarks MLS®, Multiple Listing Service® and the associated logos are owned by The Canadian Real Estate Association (CREA) and identify the quality of services provided by real estate professionals who are members of CREA. Used under license.