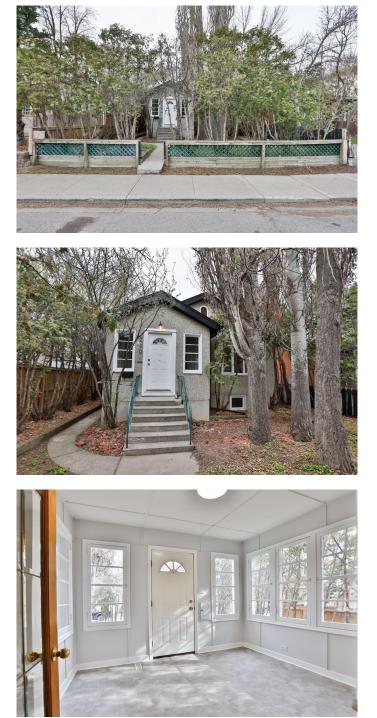

#### \$299,000

3 Bedroom, 2.00 Bathroom, 779 sqft Residential on 0.09 Acres

London Road, Lethbridge, Alberta

Welcome to 290 7 Avenue S. This property is ideal for a first time Home Buyer or Investor. A true character bungalow, complete with a private non-complying secondary suite. The main floor boasts an abundance of natural light that begins as you enter in to the main floor foyer and continues in to the living room with rustic hardwood flooring. Down a short hallway you will find two generous bedrooms, on opposite sides of the home, offering maximum privacy for homeowners or renters. Completing the main floor is a 4 piece bathroom and a bright kitchen with white cabinets, built ins and a full compliment of appliances. Access to the secondary suite can be made through the main floor or through a private exterior entrance. A large utility room provides an abundance of storage space and in home washer and dryer. The lower secondary suite will compliment a mortgage payment or offer additional revenue to an investor, as it is fully developed with over 700sqft of living space. The lower level offers a kitchen with electric oven and refrigerator, living room, 3 piece bathroom and bedroom. 290 7 Avenue S is located in the desirable London Road neighborhood on a large lot with front and backyards, a shed for seasonal tools and a rear parking pad for off street or RV parking. Within walking distance to public transit, schools, parks and shopping you will not want to miss your opportunity to see this home! Please book your showing today.