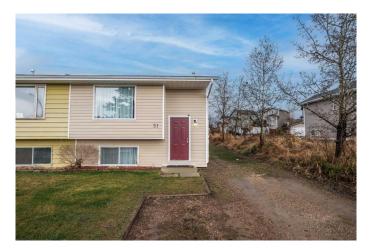

#### \$289,000

3 Bedroom, 2.00 Bathroom, 655 sqft Residential on 0.10 Acres

Lakeview Heights, Sylvan Lake, Alberta

Welcome to this well maintained half duplex located on a fantastic corner lot in the vibrant community of Sylvan Lake. This home offers the perfect balance of space, convenience and outdoor freedom - ideal for families, first-time home buyers, or investors. Enjoy the ease of walking distance to schools, parks and the lake. Inside the functional layout of the main floor includes a spacious living room and a modern kitchen with ample cabinets and dining area, a massive pantry and a half bath with laundry. The lower level was thoughtfully designed for younger families with all three bedrooms on one level. Each has large above grade window allowing plenty of natural sunlight. Stepping outside, the massive backyard offers plenty of room for kids, pets and summer BBQ's. There is even plenty of room to build a future garage. There is ample off-street parking, including space for your RV or Boat. You will find plenty of value in the home with the recent upgrades, including new siding and shingles (2022), new furnace (2023) and new appliances (2021). This rare find in Sylvan Lake is move-in ready, Welcome Home!

#### Exterior

| Exterior Features | Garden                                       |
|-------------------|----------------------------------------------|
| Lot Description   | Back Lane, Back Yard, Corner Lot, Landscaped |
| Roof              | Asphalt Shingle                              |
| Construction      | Vinyl Siding                                 |
| Foundation        | Wood                                         |