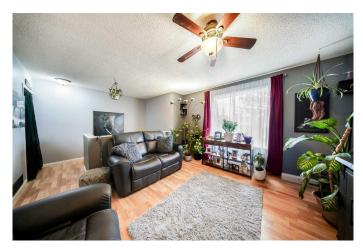

#### \$289,000

3 Bedroom, 2.00 Bathroom, 655 sqft Residential on 0.10 Acres

Lakeview Heights, Sylvan Lake, Alberta

Welcome to this well maintained half duplex located on a fantastic corner lot in the vibrant community of Sylvan Lake. This home offers the perfect balance of space, convenience and outdoor freedom - ideal for families, first-time home buyers, or investors. Enjoy the ease of walking distance to schools, parks and the lake. Inside the functional layout of the main floor includes a spacious living room and a modern kitchen with ample cabinets and dining area, a massive pantry and a half bath with laundry. The lower level was thoughtfully designed for younger families with all three bedrooms on one level. Each has large above grade window allowing plenty of natural sunlight. Stepping outside, the massive backyard offers plenty of room for kids, pets and summer BBQ's. There is even plenty of room to build a future garage. There is ample off-street parking, including space for your RV or Boat. You will find plenty of value in the home with the recent upgrades, including new siding and shingles (2022), new furnace (2023) and new appliances (2021). This rare find in Sylvan Lake is move-in ready, Welcome Home!

#### Interior

| Interior Features | Pantry                                           |
|-------------------|--------------------------------------------------|
| Appliances        | Dishwasher, Refrigerator, Stove(s), Washer/Dryer |
| Heating           | Forced Air, Natural Gas                          |
| Cooling           | None                                             |
| Has Basement      | Yes                                              |
| Basement          | Finished, Full                                   |