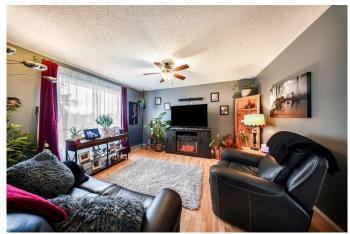

#### \$289,000

3 Bedroom, 2.00 Bathroom, 655 sqft Residential on 0.10 Acres

Lakeview Heights, Sylvan Lake, Alberta

Welcome to this well maintained half duplex located on a fantastic corner lot in the vibrant community of Sylvan Lake. This home offers the perfect balance of space, convenience and outdoor freedom - ideal for families, first-time home buyers, or investors. Enjoy the ease of walking distance to schools, parks and the lake. Inside the functional layout of the main floor includes a spacious living room and a modern kitchen with ample cabinets and dining area, a massive pantry and a half bath with laundry. The lower level was thoughtfully designed for younger families with all three bedrooms on one level. Each has large above grade window allowing plenty of natural sunlight. Stepping outside, the massive backyard offers plenty of room for kids, pets and summer BBQ's. There is even plenty of room to build a future garage. There is ample off-street parking, including space for your RV or Boat. You will find plenty of value in the home with the recent upgrades, including new siding and shingles (2022), new furnace (2023) and new appliances (2021). This rare find in Sylvan Lake is move-in ready, Welcome Home!

#### Interior

| Interior Features | Pantry                                           |
|-------------------|--------------------------------------------------|
| Appliances        | Dishwasher, Refrigerator, Stove(s), Washer/Dryer |
| Heating           | Forced Air, Natural Gas                          |
| Cooling           | None                                             |
| Has Basement      | Yes                                              |
| Basement          | Finished, Full                                   |