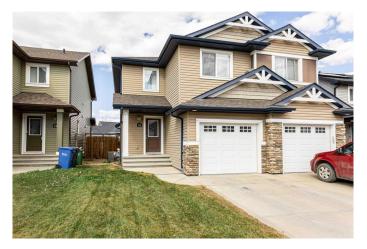

## \$425,000

3 Bedroom, 4.00 Bathroom, 1,337 sqft Residential on 0.07 Acres

Vanier East, Red Deer, Alberta

Welcome to 18 Van Slyke Way, a beautifully maintained two-storey half-duplex located in the desirable community of Vanier East. This fully developed home offers over 1,200 square feet of functional living space and is a perfect choice for first-time buyers, young families, or investors looking for a move-in-ready property in a quiet, family-friendly neighbourhood.

Outside, the fully fenced backyard is

landscaped and perfect for outdoor living. Enjoy summer evenings on the back deck or gather around the fire pit with friends and family. There's no condo fee, and the home has great curb appeal with its covered front entry and modern design.

This is a fantastic opportunity to own a fully developed, move-in-ready home in a highly sought-after area. This is a fantastic opportunity to own a fully developed, move-in-ready home in a highly sought-after area!