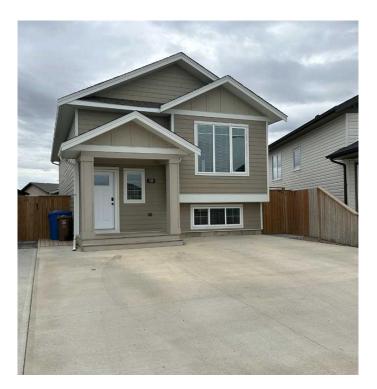

## \$439,900

4 Bedroom, 2.00 Bathroom, 1,020 sqft Residential on 0.10 Acres

NONE, Taber, Alberta

Welcome to 18 Westivew place. Located just steps away from Coulee Medical Clinic, Coulee Cafe, the hospital, the golf course and a park with walking path is this modern style bi-level home. This home features 2 + 2 bedrooms, 2 full bathrooms, vaulted ceilings, a west facing deck, AC for your comfort and under ground sprinklers! The open concept makes entertaining a breeze and the fully finished basement with large windows, gives the extra space always needed. A fenced yard will keep pets in and the detached heated garage with floor drain backs onto a paved alley. Will you be this homes new family?

Built in 2017

Type Residential

Sub-Type Detached

Style Bi-Level

Status Active

Address 18 Westview Place

Subdivision NONE City Taber

County Taber, M.D. of

Province Alberta
Postal Code T1G 0C8